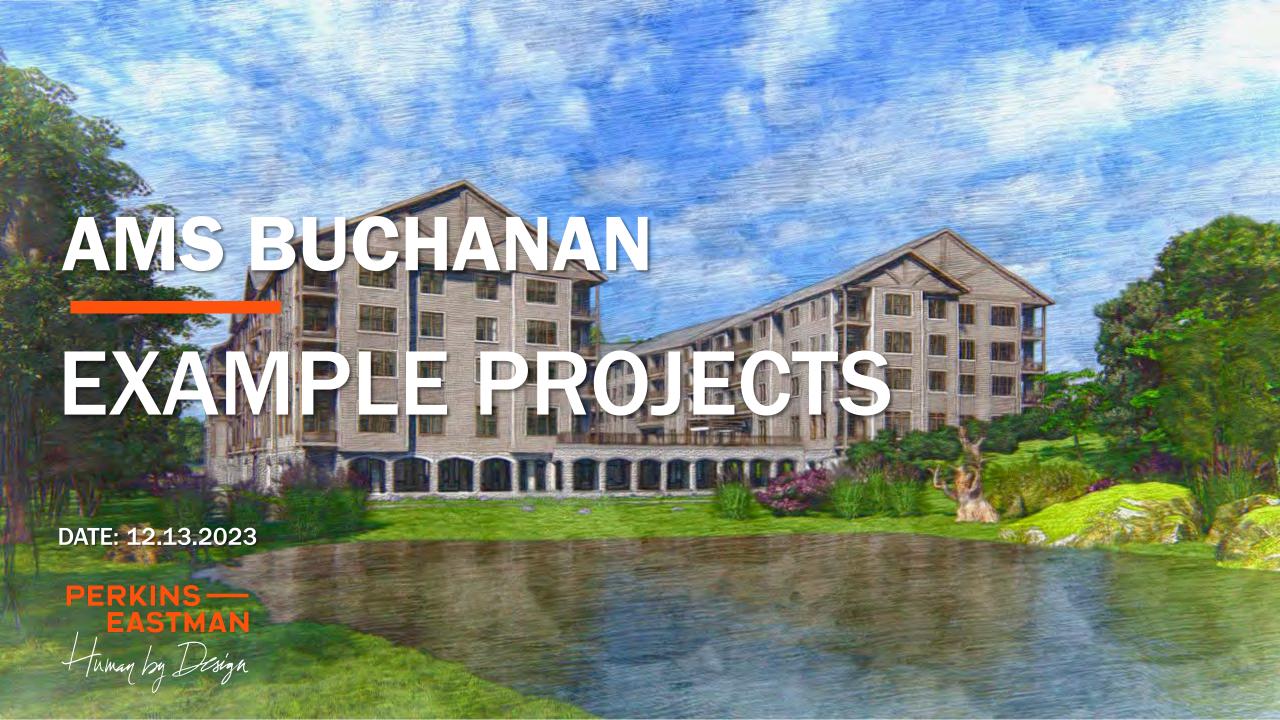

## **Avalon Harrison**

#### Harrison, New York



## **Avalon East Norwalk**

#### **8 Norden Place Norwalk, Connecticut**



• Similar Courtyard Layout and Elements



# St. Regis Residences Rye

#### 120 Old Post Road Rye, New York





PERKINS — EASTMAN 3119 ALBANY POST ROAD

## **Ambassador of Scarsdale**

25 Saxon Road Scarsdale, New York



Natural Rock Retaining Wall

#### **Stonewood Condominiums**

#### **110** Richards Avenue Norwalk, Connecticut





- Similar Balcony Design
- Use of Vinyl Shingles and Siding

## **Gurwin Fountaingate Gardens**

#### **68 Hauppauge Road Commack, New York**



- Similar Balcony Design
- Similar Construction and Massing

# **Maplewood at Stony Hill**

#### **46 Stony Hill Road Bethel, Connecticut**



# **Example Project Location Map**

3119 AL