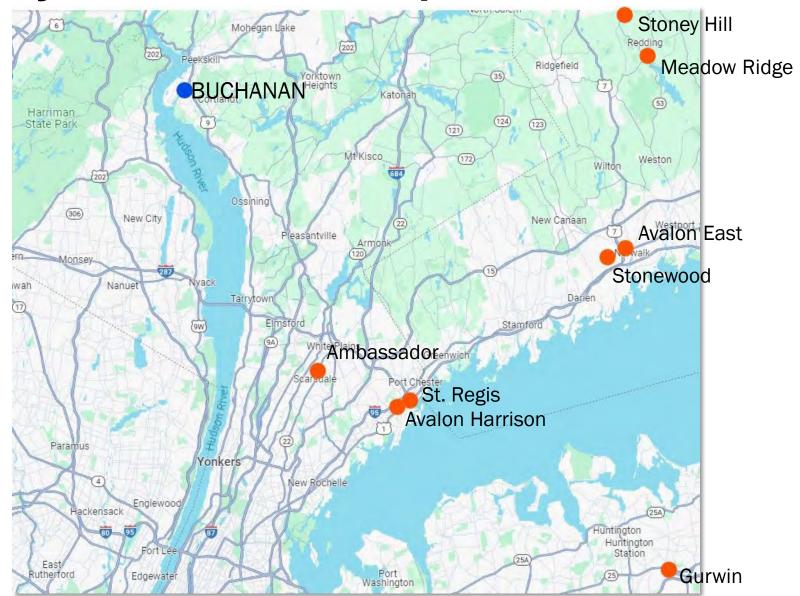

rrison**

#### Harrison, New York



## **Avalon East Norwalk**

#### **8 Norden Place Norwalk, Connecticut**



• Similar Courtyard Layout and Elements



# St. Regis Residences Rye

#### 120 Old Post Road Rye, New York





PERKINS — EASTMAN 3119 ALBANY POST ROAD

## **Ambassador of Scarsdale**

25 Saxon Road Scarsdale, New York



Natural Rock Retaining Wall

#### **Stonewood Condominiums**

#### **110** Richards Avenue Norwalk, Connecticut





- Similar Balcony Design
- Use of Vinyl Shingles and Siding

## **Gurwin Fountaingate Gardens**

#### **68 Hauppauge Road Commack, New York**



- Similar Balcony Design
- Similar Construction and Massing

# **Maplewood at Stony Hill**

#### **46 Stony Hill Road Bethel, Connecticut**



# **Example Project Location Map**

3119 ALBANY POST ROAD



Human by Design