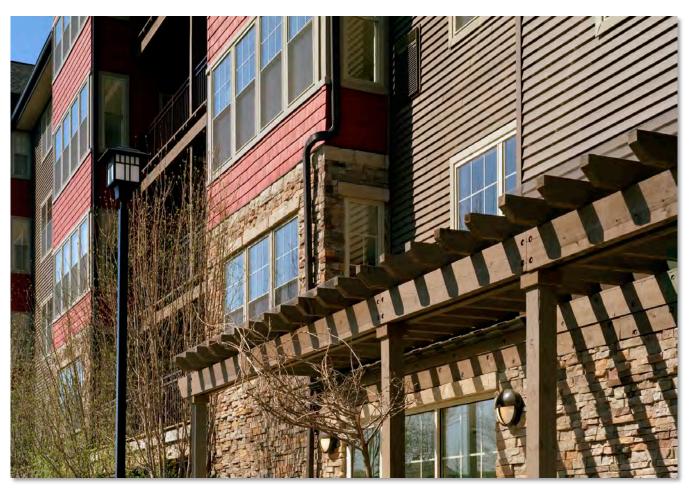

#### **Stonewood Condominiums**

#### **110** Richards Avenue Norwalk, Connecticut

- Similar Balcony Design
- Use of Vinyl Shingles and Siding